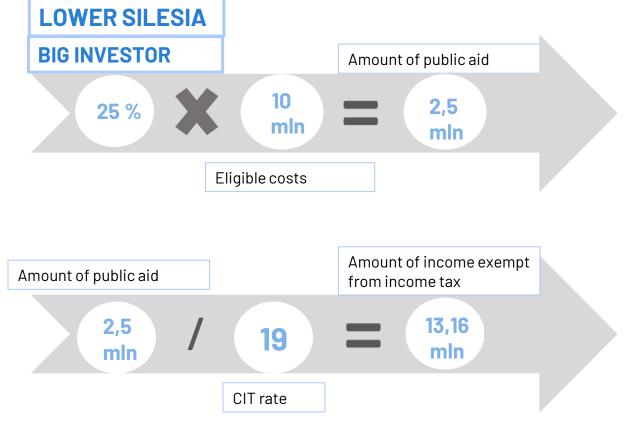

#### EXAMPLE

Planned total eligible costs: PLN **14 020 000 net** 

Maximum aid intensity for a large entrepreneur in the Dolnośląskie Voivodeship: **25%** 

14 020 000 x 25% = PLN 3 505 000

Amount of public aid available: PLN 3 505 000.