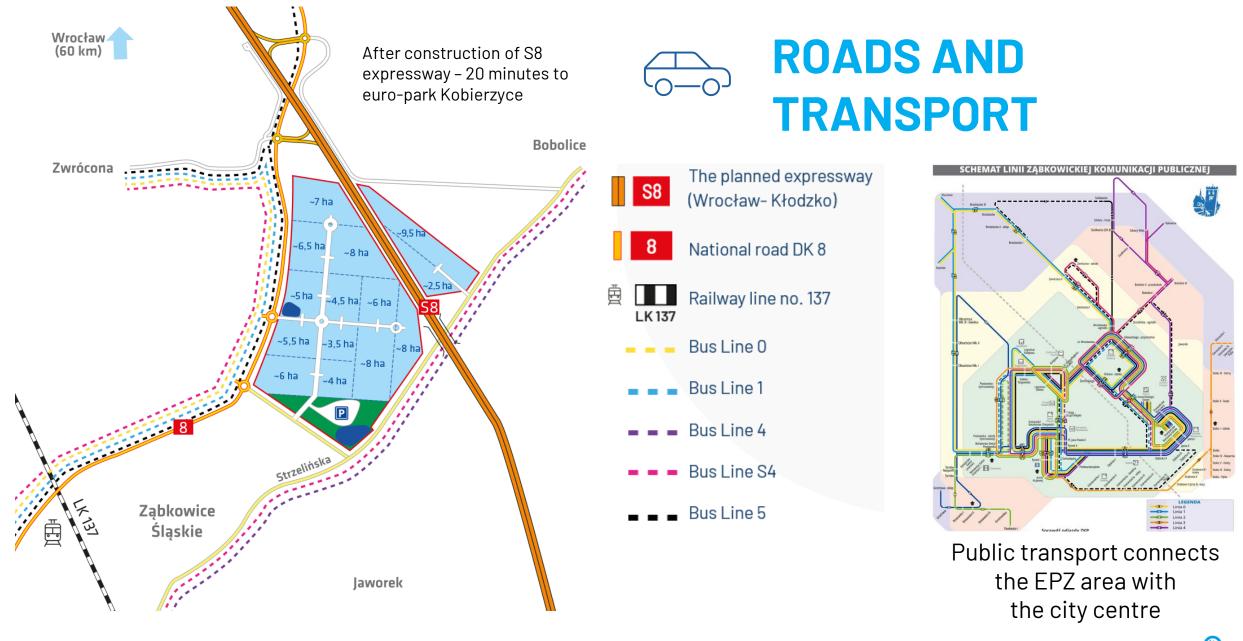

### ROADS AND TRANSPORT

euro-park ząbkowice

### Railway

- Distance to railway station 4 km
- Ząbkowice Śląskie railway station is a local station
- Routes along the Legnica-Jaworzyna Śląska-Kłodzko line
- Daily connections to Legnica, Kłodzko or Kudowa Zdrój and all intermediate towns
- Direct connections to Kraków, Jelenia Góra and Wałbrzych
- It is possible to modernise and prepare a railway siding in Ząbkowice Śląskie for the needs of investors.