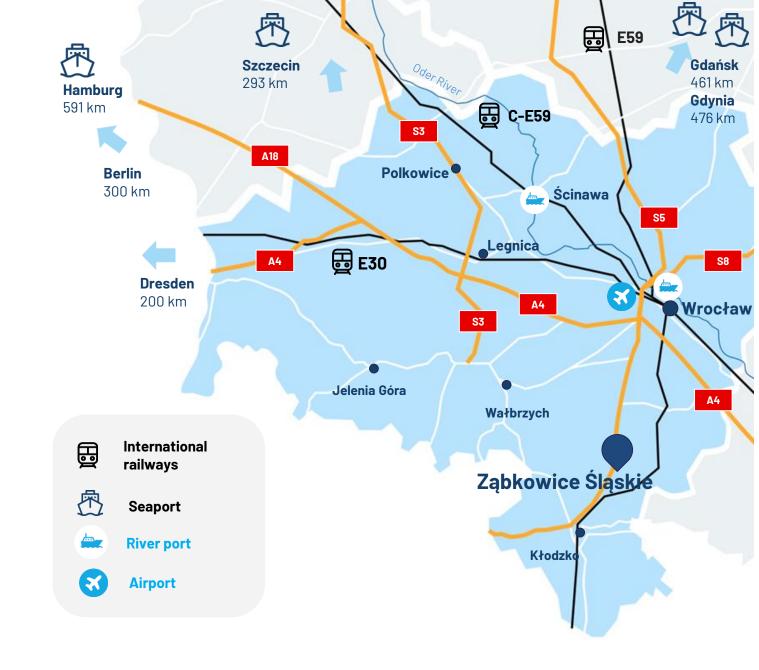

### LOWER SILESIA

Perfect communication with Western Europe

### WROCŁAW - HEART OF THE REGION

**Perfect location** 

and connectivity

The best regional airport in Poland- direct flights to nearly 50 destinations)

European Capital of Culture 2016 and Best European Destination 2018