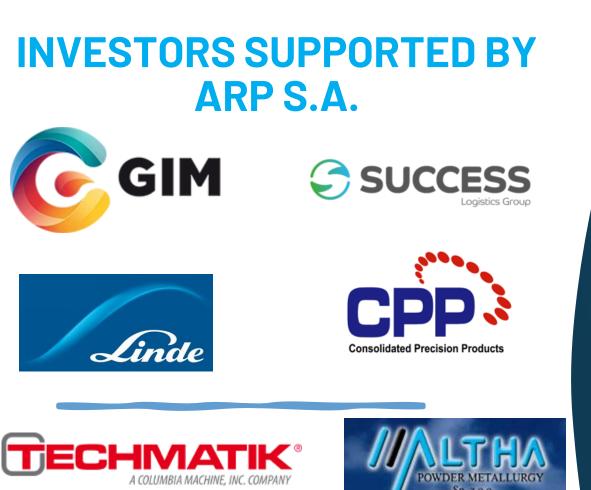

### **PREVIOUS AND EXISTING INVESTORS:**

#### Parki przemysłowe ARP

Established in 1995. Around 220 investors. Industries: aviation, automotive, plastics, furniture, IT, wood processing, food processing, pharmaceuticals. Mainly German, British and Polish companies.

wistosan

Established in 1997. Around 130 investors. Industries: metal, construction, chemicals, consumer electronics and white goods, automotive, glazing. Mainly Korean, German and Polish companies.

kobierzyce

Established in 2005 (TSSE Euro-Park Wisłosan subzone). More than 30 investors. Industries: automotive, electronics, paper, machinery. Mainly Korean, German, Spanish, Chinese, Finnish, Danish, Belgian and Polish companies.

ząbkowice

In June 2020, a cooperation agreement for the establishment of an industrial park in Ząbkowice Śląskie on an investment site of 125 ha (TSSE Euro-Park Wisłosan subzone) was signed by the Industrial Development Agency and the National Support Centre for Agriculture.