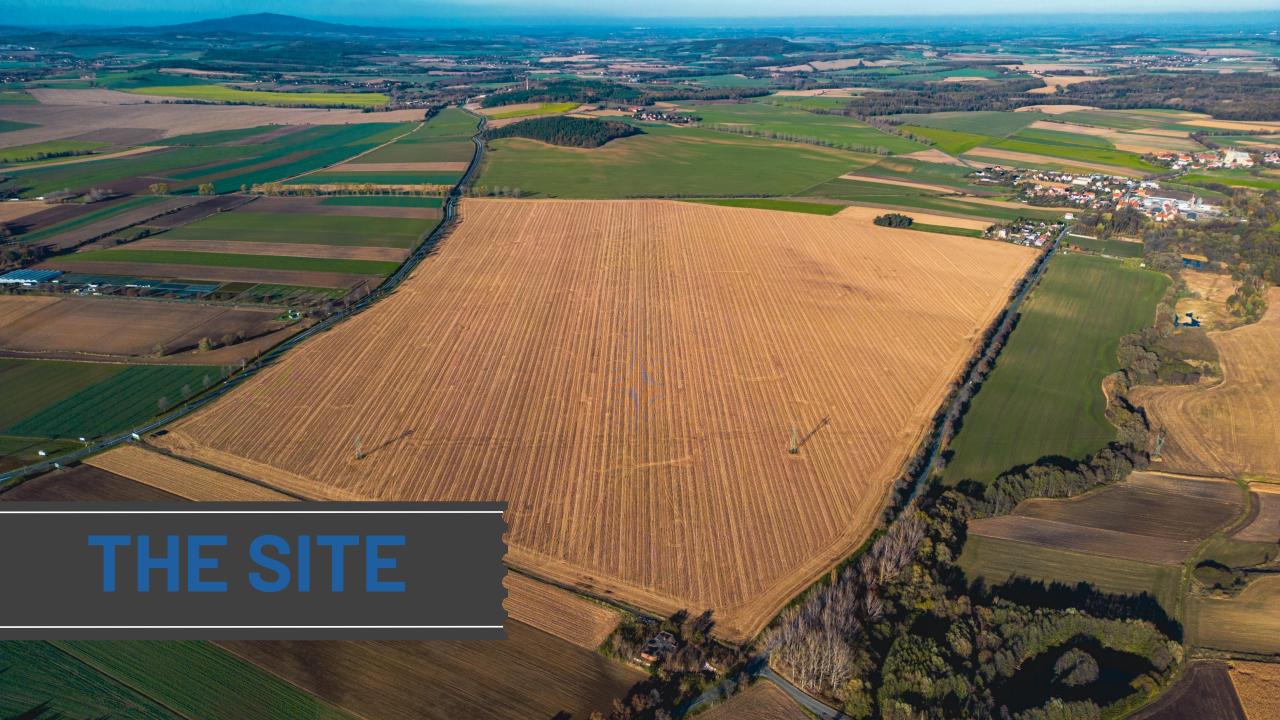

ząbkowice

In June 2020, a cooperation agreement for the establishment of an industrial park in Ząbkowice Śląskie on an investment site of 125 ha (TSSE Euro-Park Wisłosan subzone) was signed by the Industrial Development Agency and the National Support Centre for Agriculture.

euro-park ząbkowice

A perfect place for your investment!