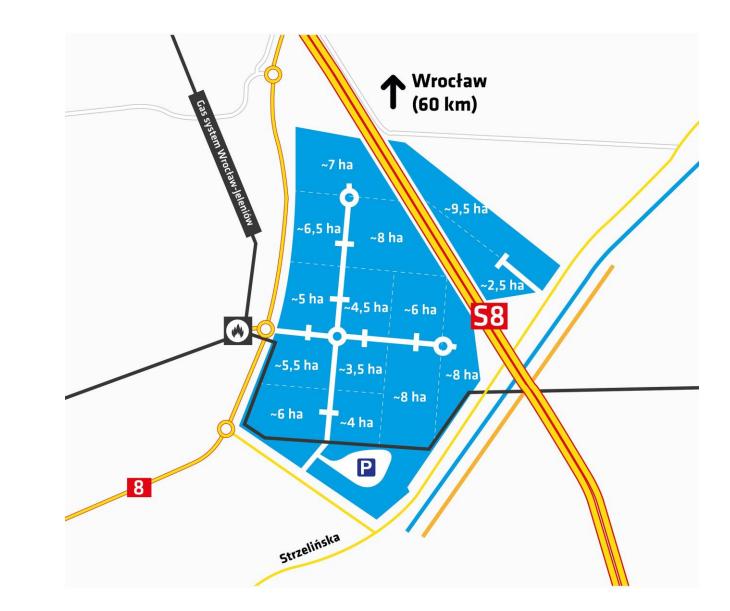

### INDUSTRIAL LAND DEVELOPMENT Valid Local Zoning Plan

#### **Relevant arrangements**

- **P,U Areas** production facilities, warehouses and storages, areas of service development
- **U,E Areas** service buildings, technical infrastructure, power utilities
- **ZP Areas** areas of decorated greenery
- Possibility of installing **photovoltaic devices**

| Restrictions related to the height of buildings | Point 5 of zoning plan: maximum height of<br>buildings, including technical<br>infrastructure facilities and technical structures<br>and equipment and industrial installations: 45 m<br>(maximum height of buildings, except of the<br>buildings specified in point 5: 30 m) |
|-------------------------------------------------|-------------------------------------------------------------------------------------------------------------------------------------------------------------------------------------------------------------------------------------------------------------------------------|
| Development ratio in the investment area        | 65%                                                                                                                                                                                                                                                                           |
| Green area indicator                            | 10%                                                                                                                                                                                                                                                                           |