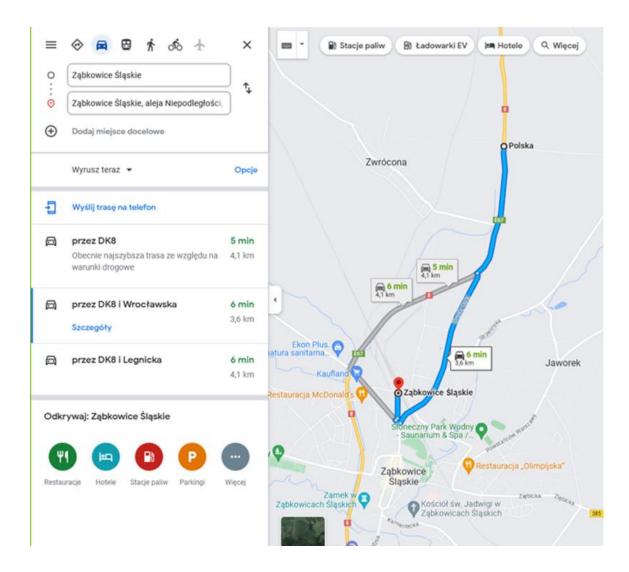

### ROADS AND TRANSPORT

euro-park ząbkowice

### Railway

- Distance to railway station 4 km
- Ząbkowice Śląskie railway station is a local station
- Routes along the Legnica-Jaworzyna Śląska-Kłodzko line
- Daily connections to Legnica, Kłodzko or Kudowa Zdrój and all intermediate towns
- Direct connections to Kraków, Jelenia Góra and Wałbrzych
- It is possible to modernise and prepare a railway siding in Ząbkowice Śląskie for the needs of investors.