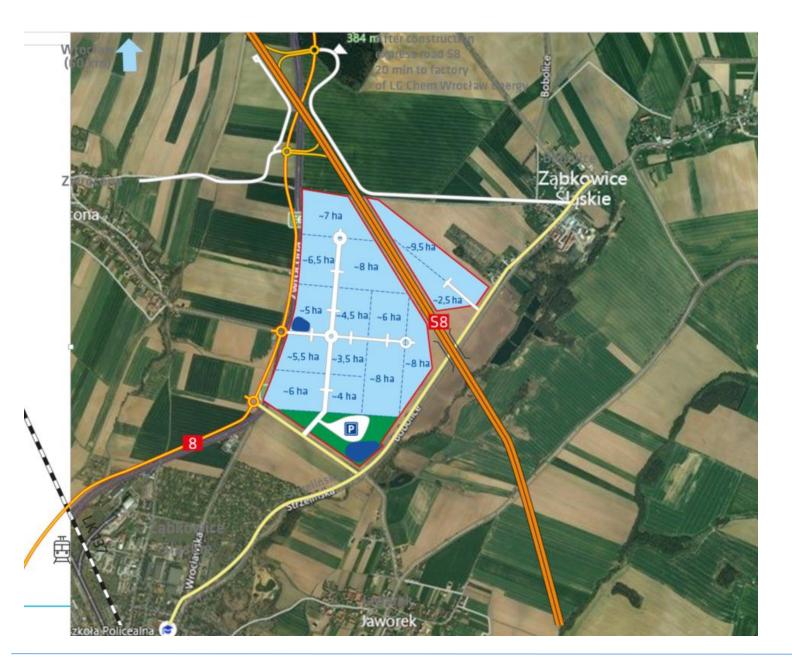

ząbkowice

In June 2020, a cooperation agreement for the establishment of an industrial park in Ząbkowice Śląskie on an investment site of 125 ha (TSSE Euro-Park Wisłosan subzone) was signed by the Industrial Development Agency and the National Support Centre for Agriculture.

### Railway

- Distance to railway station 4 km
- Ząbkowice Śląskie railway station is a local station
- Routes along the Legnica-Jaworzyna Śląska-Kłodzko line
- Daily connections to Legnica, Kłodzko or Kudowa Zdrój and all intermediate towns
- Direct connections to Kraków, Jelenia Góra and Wałbrzych
- It is possible to modernise and prepare a railway siding in Ząbkowice Śląskie for the needs of investors.