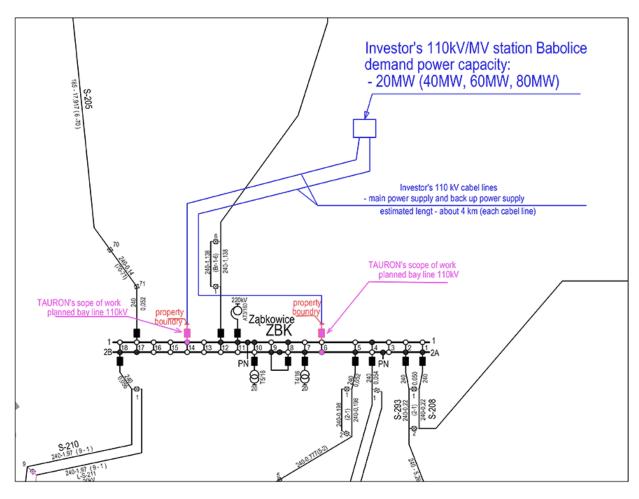

## ELECTRICITY

euro-park ząbkowice

## **ELECTRICITY CONNECTION**

## **Utilities – summary**

| Electricity       | Existing power lines/GPZ                               | 220/110/20 kV                                                                                                                                            |
|-------------------|--------------------------------------------------------|----------------------------------------------------------------------------------------------------------------------------------------------------------|
|                   | Timeframe for connection to the investment site        | 2026 - 15 MW connection capacity                                                                                                                         |
| Natural Gas       | Feeding pressure of the existing natural gas source    | 1,6 MPa (= 16 bar)                                                                                                                                       |
|                   | Pipeline diameter of the existing natural gas source   | DN200                                                                                                                                                    |
|                   | Timeframe for connection to the investment site        | Up to 1500 m3 - 16-18 months<br>1500-2800 m3 - 36 months                                                                                                 |
| Drinking water    | Pipeline diameter of existing drinking water source    | ø 160                                                                                                                                                    |
|                   | Quantity of water supply to the plot                   | QAv 2000m3/d , Qmaxh – 32m3/h                                                                                                                            |
|                   | Pipeline diameter of the planned drinking water source | ø 315 / 225                                                                                                                                              |
| Industrial water  | Pipeline diameter of existing industrial water source  | ø 160                                                                                                                                                    |
| Wastewater/sewage |                                                        | Treated industrial wastewater (in limited<br>quantity - up to about 2000 m3/d) can be<br>discharged to the municipal treatment plant<br>in Ząbkowice Śl. |