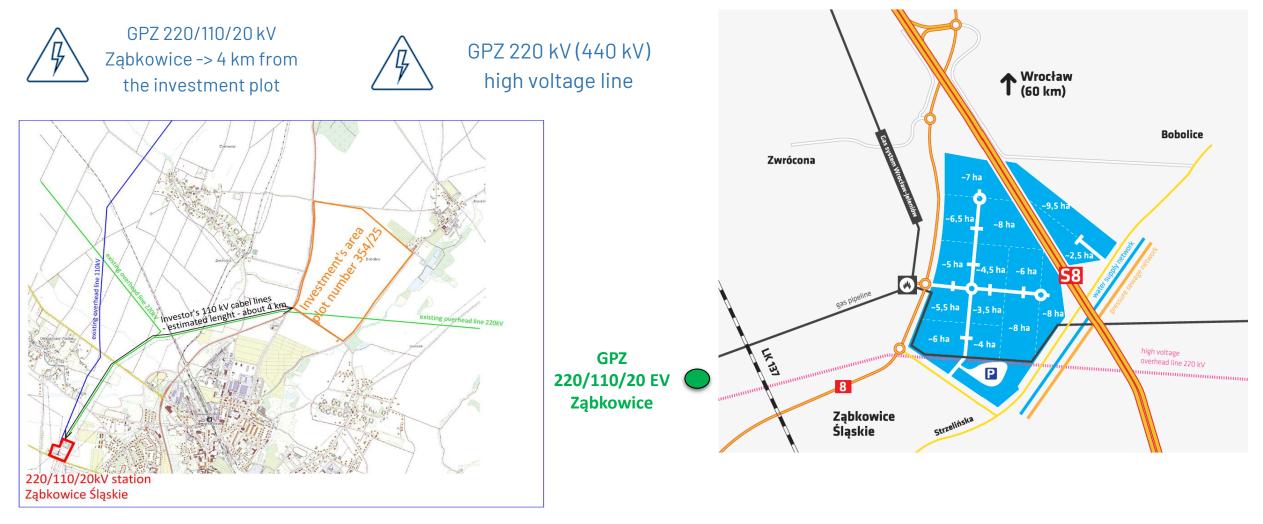

## ELECTRICITY

euro-park ząbkowice

## **ELECTRICITY CONNECTION**

## **Utilities – summary**

| Electricity       | Existing power lines/GPZ                               | 220/110/20 kV                                                                                                                                            |
|-------------------|--------------------------------------------------------|----------------------------------------------------------------------------------------------------------------------------------------------------------|
|                   | Timeframe for connection to the investment site        | 2026 - 15 MW connection capacity                                                                                                                         |
| Natural Gas       | Feeding pressure of the existing natural gas source    | 1,6 MPa (= 16 bar)                                                                                                                                       |
|                   | Pipeline diameter of the existing natural gas source   | DN200                                                                                                                                                    |
|                   | Timeframe for connection to the investment site        | Up to 1500 m3 - 16-18 months<br>1500-2800 m3 - 36 months                                                                                                 |
| Drinking water    | Pipeline diameter of existing drinking water source    | ø 160                                                                                                                                                    |
|                   | Quantity of water supply to the plot                   | QAv 2000m3/d , Qmaxh – 32m3/h                                                                                                                            |
|                   | Pipeline diameter of the planned drinking water source | ø 315 / 225                                                                                                                                              |
| Industrial water  | Pipeline diameter of existing industrial water source  | ø 160                                                                                                                                                    |
| Wastewater/sewage |                                                        | Treated industrial wastewater (in limited<br>quantity - up to about 2000 m3/d) can be<br>discharged to the municipal treatment plant<br>in Ząbkowice Śl. |