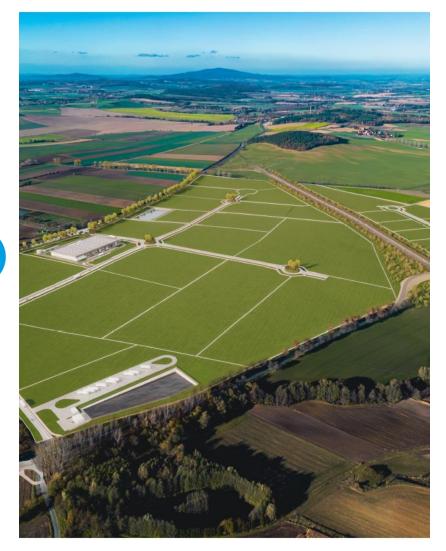

ząbkowice

In June 2020, a cooperation agreement for the establishment of an industrial park in Ząbkowice Śląskie on an investment site of 125 ha (TSSE Euro-Park Wisłosan subzone) was signed by the Industrial Development Agency and the National Support Centre for Agriculture.

### INDUSTRIAL LAND DEVELOPMENT Valid Local Zoning Plan