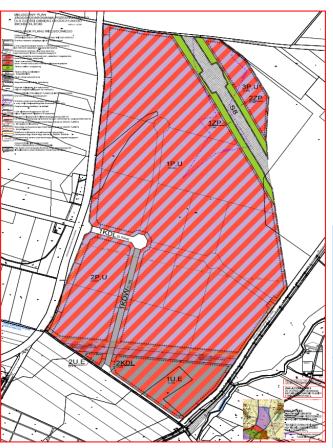

### INDUSTRIAL LAND DEVELOPMENT Valid Local Zoning Plan

#### **Relevant arrangements**

- **P,U Areas** production facilities, warehouses and storages, areas of service development
- **U,E Areas** service buildings, technical infrastructure, power utilities
- **ZP Areas** areas of decorated greenery
- Possibility of installing **photovoltaic devices**

| Restrictions related to the height of buildings | Point 5 of zoning plan: maximum height of<br>buildings, including technical<br>infrastructure facilities and technical structures<br>and equipment and industrial installations: 45 m<br>(maximum height of buildings, except of the<br>buildings specified in point 5: 30 m) |
|-------------------------------------------------|-------------------------------------------------------------------------------------------------------------------------------------------------------------------------------------------------------------------------------------------------------------------------------|
| Development ratio in the investment area        | 65%                                                                                                                                                                                                                                                                           |
| Green area indicator                            | 10%                                                                                                                                                                                                                                                                           |