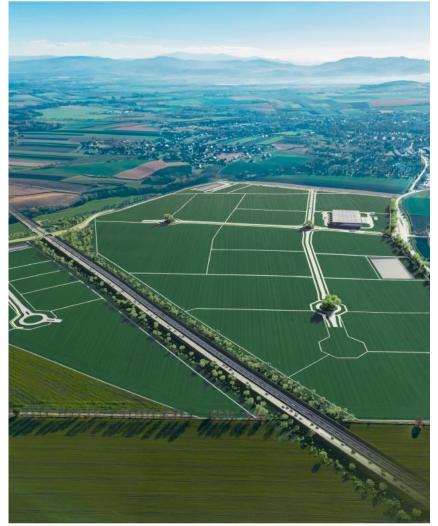

ząbkowice

In June 2020, a cooperation agreement for the establishment of an industrial park in Ząbkowice Śląskie on an investment site of 125 ha (TSSE Euro-Park Wisłosan subzone) was signed by the Industrial Development Agency and the National Support Centre for Agriculture.

### INDUSTRIAL LAND DEVELOPMENT Valid Local Zoning Plan