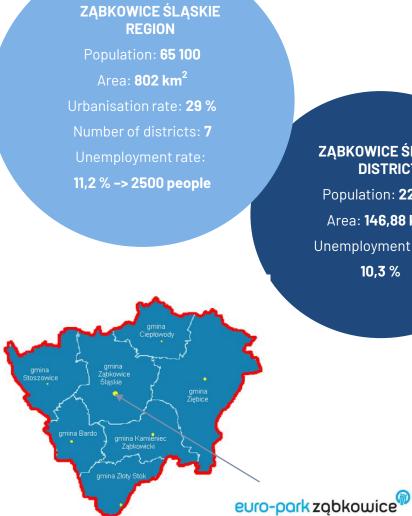

### City of the Leaning Tower

COMMUNE POPULATION 21255

## Ząbkowice Śląskie

ZĄBKOWICE ŚLĄSKIE DISTRICT Population: **22 187** Area: **146,88 km<sup>2</sup>** Unemployment rate: 10,3 %

> ZĄBKOWICE ŚLĄSKIE CITY

Population: 14 929 Area: 13,76 km2 15,67%