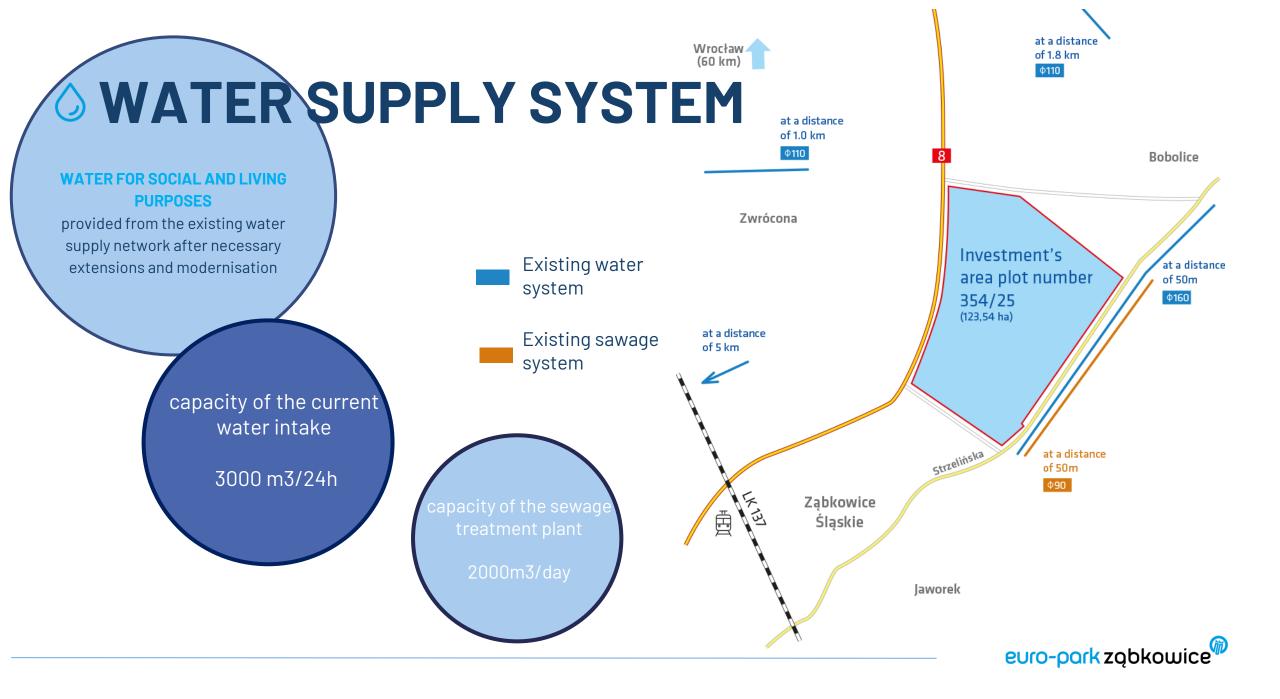

## **GAS SUPPLY**

Gas reduction and metering station (ZZU Zwrócona) on a high-pressure gas pipeline with a pressure of 6.3 MPa.

Connected to a distribution gas pipeline of increased medium pressure DN 250 and DN 200-PN, 1.6 Mpa.

S

A detailed description of the possibilities and conditions for supplying the area with gas will be possible after obtaining the preliminary conditions for connecting the property to the gas network.

euro-park ząbkowice

## **Utilities – summary**

| Electricity       | Existing power lines/GPZ                               | 220/110/20 kV                                                                                                                                            |
|-------------------|--------------------------------------------------------|----------------------------------------------------------------------------------------------------------------------------------------------------------|
|                   | Timeframe for connection to the investment site        | 2026 - 15 MW connection capacity                                                                                                                         |
| Natural Gas       | Feeding pressure of the existing natural gas source    | 1,6 MPa (= 16 bar)                                                                                                                                       |
|                   | Pipeline diameter of the existing natural gas source   | DN200                                                                                                                                                    |
|                   | Timeframe for connection to the investment site        | Up to 1500 m3 - 16-18 months<br>1500-2800 m3 - 36 months                                                                                                 |
| Drinking water    | Pipeline diameter of existing drinking water source    | ø 160                                                                                                                                                    |
|                   | Quantity of water supply to the plot                   | QAv 2000m3/d , Qmaxh – 32m3/h                                                                                                                            |
|                   | Pipeline diameter of the planned drinking water source | ø 315 / 225                                                                                                                                              |
| Industrial water  | Pipeline diameter of existing industrial water source  | ø 160                                                                                                                                                    |
| Wastewater/sewage |                                                        | Treated industrial wastewater (in limited<br>quantity - up to about 2000 m3/d) can be<br>discharged to the municipal treatment plant<br>in Ząbkowice Śl. |