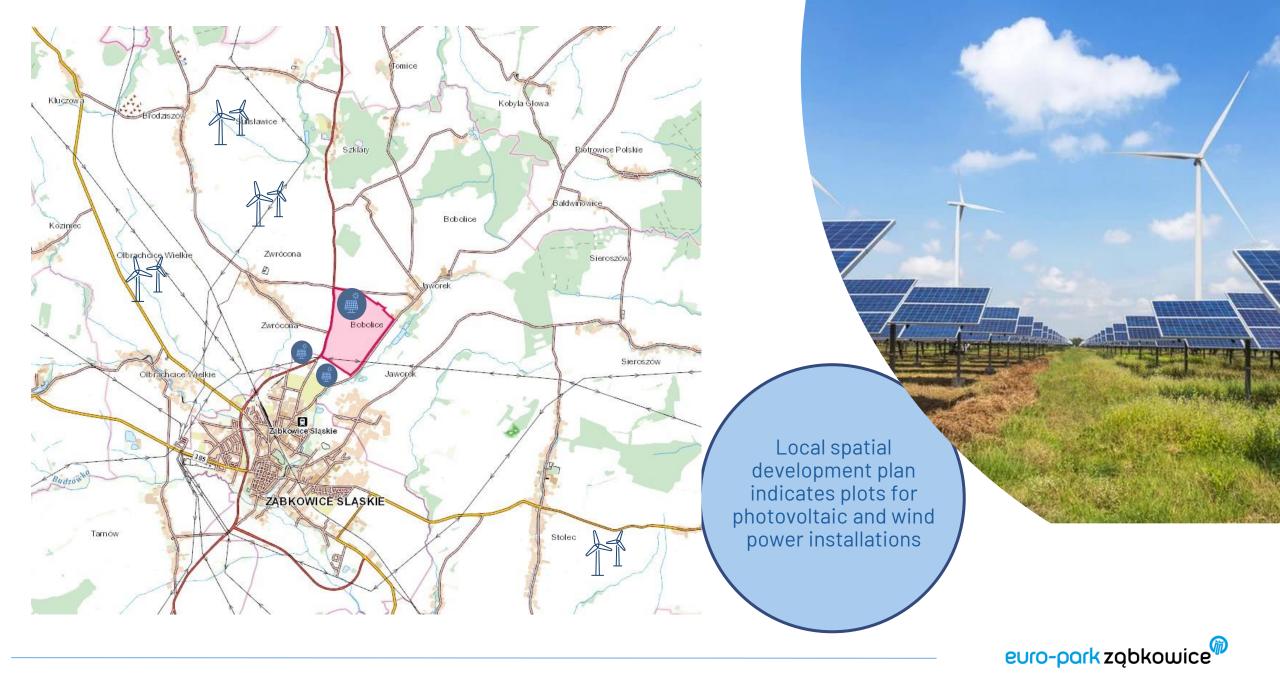

#### **Relevant arrangements**

- **P,U Areas** production facilities, warehouses and storages, areas of service development
- **U,E Areas** service buildings, technical infrastructure, power utilities
- **ZP Areas** areas of decorated greenery
- Possibility of installing **photovoltaic devices**