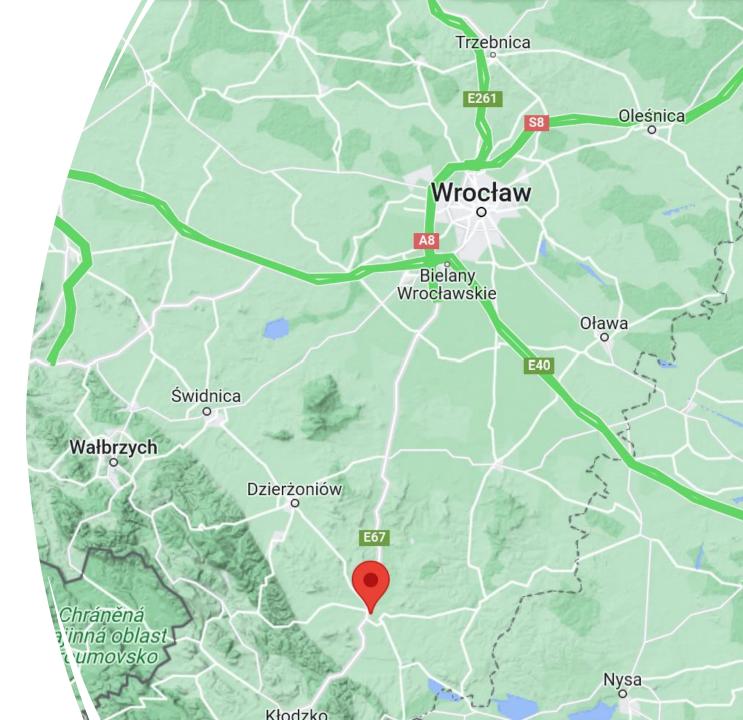

regions in Poland and entrepreneurs continue to be interested in locating their investments in the area
- As interest in Lower Silesia increases, so does the demand for wellprepared investment land





#### **Our Mission**:

- stimulation of economic development in the region,
- **development** of industrial efficiency
- **reducing unemployment** and improving the quality of life for the citizens of the Ząbkowice Poviat.



### Location of EURO-PARK Ząbkowice

#### POLAND





### LOWER SILESIA: REGION OF GREAT OPPORTUNITIES

one of Poland's most urbanised regions

- access to highly skilled workforce
- high level of education (the top technical schools in the country)
- One of the most developed regions in Poland (electrical machinery, high-tech engines, IT services and BPO industries)



### LOWER SILESIA

Perfect communication with Western Europe



### WROCŁAW - HEART OF THE REGION

**Perfect location** 

and connectivity

The best regional airport in Poland- direct flights to nearly 50 destinations)

European Capital of Culture 2016 and Best European Destination 2018

One of the largest and developed cities in Poland



Leading polish R&D and IT centre

2nd start-up hub in Poland with the highest startup concentration

the most advanced technology parks

In the country



Educated workforce and recognised University hub

number of students in engineering: 26.200, number of students in F&A, Management and Administration: 24.000.





### WROCŁAW

### **PREVIOUS AND EXISTING INVESTORS:**





#### Parki przemysłowe ARP



Established in 1995. Around 220 investors. Indus