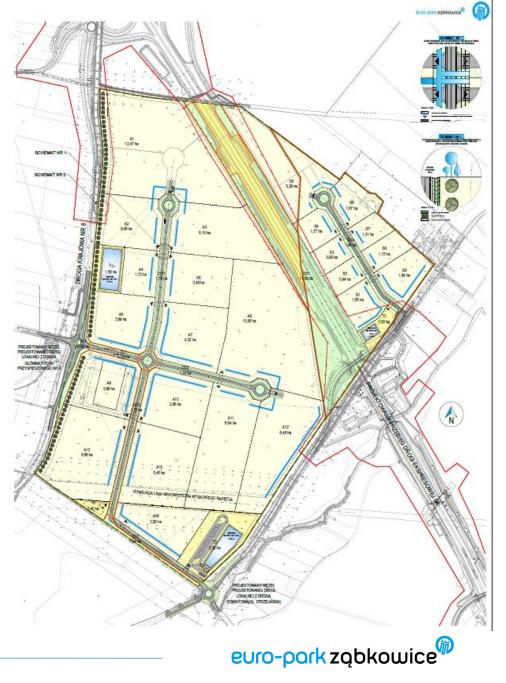

## What we offer?

- Investment area with all necessary utilities
- **Investment plots** of various sizes, depending on the investor's needs
- Social facilities for the transit
- **Support** in the process of investment realisation
- **Support** in the process of obtaining tax reliefs from both the Municipality of Ząbkowice and the Special Economic Zone
- Lease of fully prepared production and service hall, equipped with necessary utilities and social facilities

The selling price of the land depends on several factors:

- the size of the plot
- the level of development, preparation of the land
- location of the plot

The Investor is responsible for the supply of utilities to the plot.