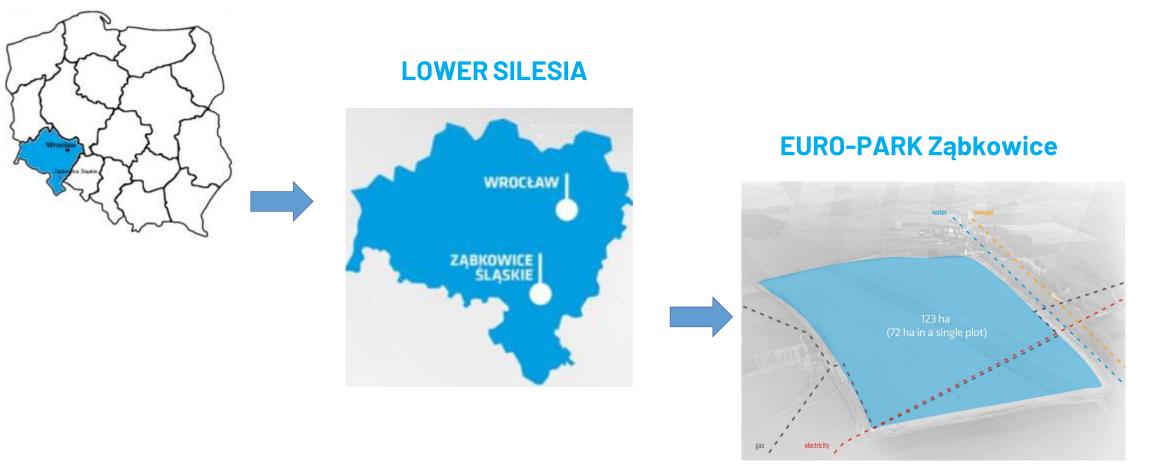

### Location of EURO-PARK Ząbkowice

#### POLAND

ząbkowice

In June 2020, a cooperation agreement for the establishment of an industrial park in Ząbkowice Śląskie on an investment site of 125 ha (TSSE Euro-Park Wisłosan subzone) was signed by the Industrial Development Agency and the National Support Centre for Agriculture.