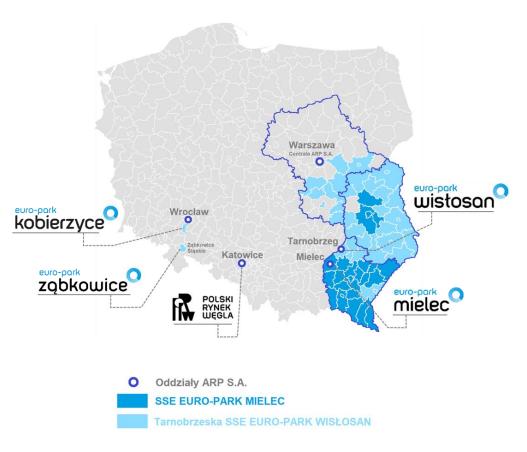

#### Parki przemysłowe ARP

Established in 1995. Around 220 investors. Industries: aviation, automotive, plastics, furniture, IT, wood processing, food processing, pharmaceuticals. Mainly German, British and Polish companies.

wistosan

Established in 1997. Around 130 investors. Industries: metal, construction, chemicals, consumer electronics and white goods, automotive, glazing. Mainly Korean, German and Polish companies.

kobierzyce

Established in 2005 (TSSE Euro-Park Wisłosan subzone). More than 30 investors. Industries: automotive, electronics, paper, machinery. Mainly Korean, German, Spanish, Chinese, Finnish, Danish, Belgian and Polish companies.

ząbkowice

In June 2020, a cooperation agreement for the establishment of an industrial park in Ząbkowice Śląskie on an investment site of 125 ha (TSSE Euro-Park Wisłosan subzone) was signed by the Industrial Development Agency and the National Support Centre for Agriculture.