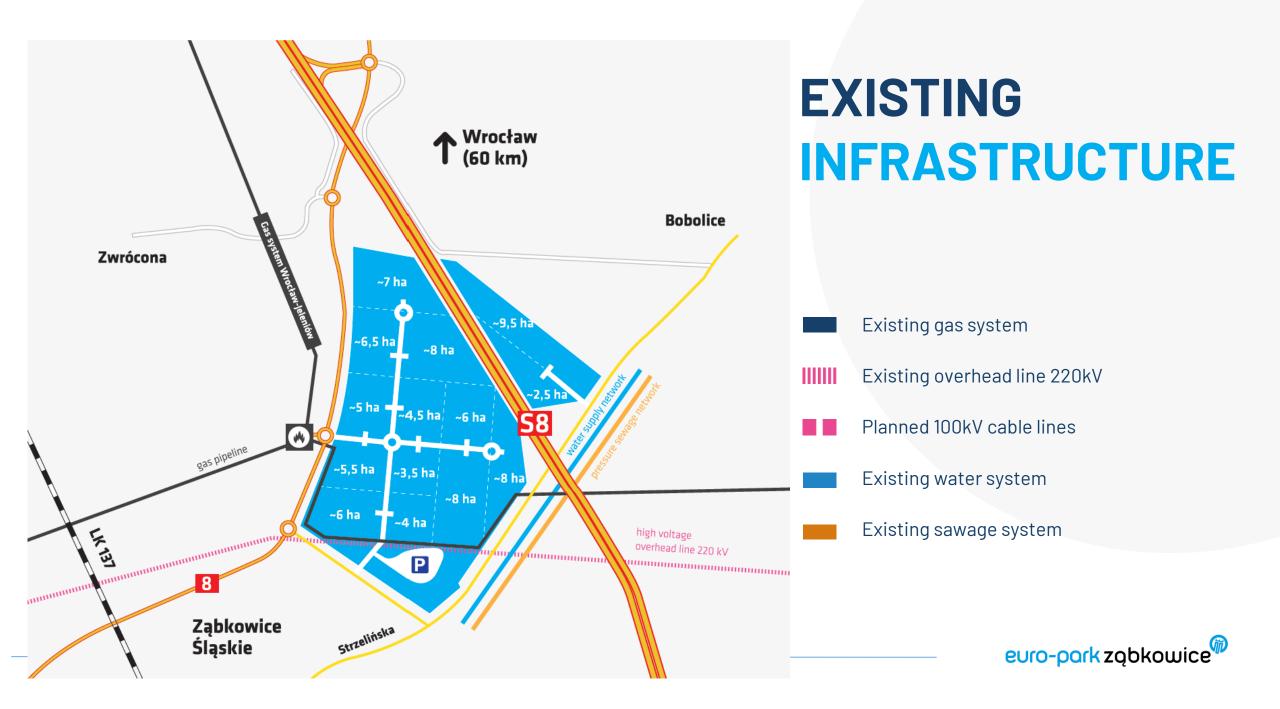

## ELECTRICITY

euro-park ząbkowice

## **ELECTRICITY CONNECTION**

## **GAS SUPPLY**

Gas reduction and metering station (ZZU Zwrócona) on a high-pressure gas pipeline with a pressure of 6.3 MPa.

Connected to a distribution gas pipeline of increased medium pressure DN 250 and DN 200-PN, 1.6 Mpa.

S

A detailed description of the possibilities and conditions for supplying the area with gas will be possible after obtaining the preliminary conditions for connecting the property to the gas network.

euro-park ząbkowice

## **Utilities – summary**

| Electricity       | Existing power lines/GPZ                               | 220/110/20 kV                                                                                                                                            |
|-------------------|--------------------------------------------------------|----------------------------------------------------------------------------------------------------------------------------------------------------------|
|                   | Timeframe for connection to the investment site        | 2026 - 15 MW connection capacity                                                                                                                         |
| Natural Gas       | Feeding pressure of the existing natural gas source    | 1,6 MPa (= 16 bar)                                                                                                                                       |
|                   | Pipeline diameter of the existing natural gas source   | DN200                                                                                                                                                    |
|                   | Timeframe for connection to the investment site        | Up to 1500 m3 - 16-18 months<br>1500-2800 m3 - 36 months                                                                                                 |
| Drinking water    | Pipeline diameter of existing drinking water source    | ø 160                                                                                                                                                    |
|                   | Quantity of water supply to the plot                   | QAv 2000m3/d , Qmaxh – 32m3/h                                                                                                                            |
|                   | Pipeline diameter of the planned drinking water source | ø 315 / 225                                                                                                                                              |
| Industrial water  | Pipeline diameter of existing industrial water source  | ø 160                                                                                                                                                    |
| Wastewater/sewage |                                                        | Treated industrial wastewater (in limited<br>quantity - up to about 2000 m3/d) can be<br>discharged to the municipal treatment plant<br>in Ząbkowice Śl. |