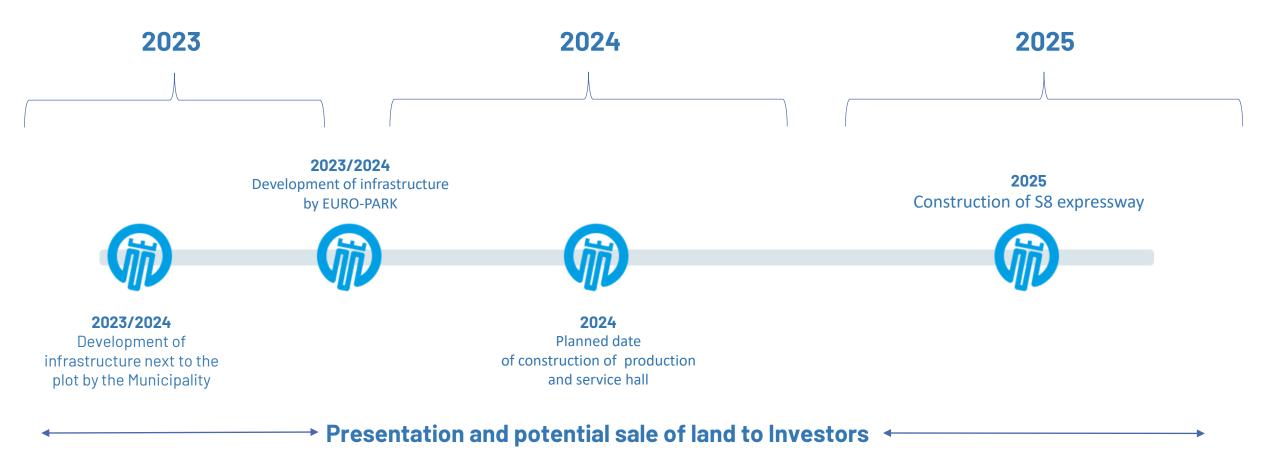

ocation of the plot

The Investor is responsible for the supply of utilities to the plot.

At present, the price of a plot of land is approximately  $\in$  25 per m<sup>2</sup>.

The <u>rental price of the hall</u> depends on:

- the size of the area to be rented and the type of business to be conducted
- Rental period
- The expected standard
- Additional requirements

This price is subject to negotiation in the initial stages of discussions with the Investor.



### **CO-OPERATION and Experience**





Fast-growing, investor-friendly city



Co-operation in developing the euro-park site



Experience in co-operation with the largest industrial investors in Poland



Significant impact on the development of the region

Attracting investors and creating new investment areas

### TIMETABLE







## WE HAVE A PERFECT PLACE FOR YOU !